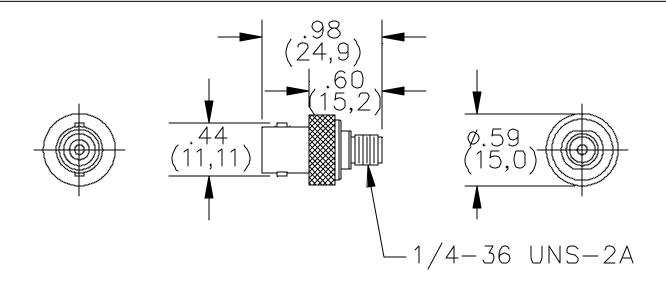

**ORDERING INFORMATION:** Model 4291

All dimensions are in inches. Tolerances (except noted):  $.xx = \pm .02$ " (,51 mm),  $.xxx = \pm .005$ " (,127 mm). All specifications are to the latest revisions. Specifications are subject to change without notice. Registered trademarks are the property of their respective companies. Made in USA